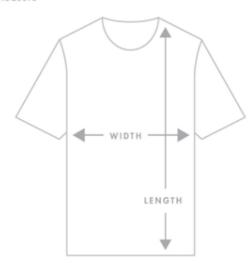

# KIDS / YOUTH

| KIDS TEE MEASUREMENTS |    |     |    |  |  |
|-----------------------|----|-----|----|--|--|
| SIZE                  | 2  | 4   | 6  |  |  |
| Body Width (cm)       | 31 | 3.4 | 37 |  |  |
| Body Length (cm)      | 42 | 46  | 50 |  |  |