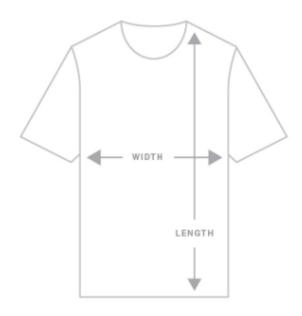

#### How We Measure

## **MENS**

| BLOCK TEE MEASUREMENTS |      |      |      |      |      |  |
|------------------------|------|------|------|------|------|--|
| SIZE                   | SML  | MED  | LRG  | XLG  | 2XL  |  |
| Body Width (cm)        | 46   | 51   | 56   | 61   | 66   |  |
| Body Length (cm)       | 71.5 | 74.5 | 77.5 | 80.5 | 83.5 |  |