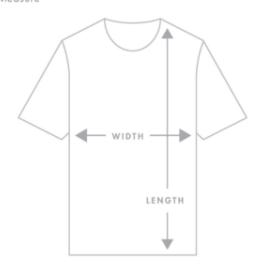

How We Measure

| YOUTH TEE MEASUREMENTS |      |    |      |    |      |  |
|------------------------|------|----|------|----|------|--|
| SIZE                   | 8    | 10 | 12   | 14 | 16   |  |
| Body Width (cm)        | 39.5 | 42 | 44.5 | 47 | 49.5 |  |
| Body Length (cm)       | 54   | 58 | 62   | 66 | 70   |  |

How We Measure