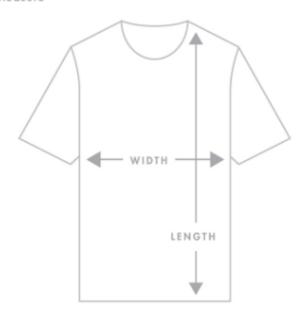

#### How We Measure

## **WOMENS**

| WAFER TEE MEASUREMENTS |      |      |      |      |      |      |  |
|------------------------|------|------|------|------|------|------|--|
| SIZE                   | XSM  | SML  | MED  | LRG  | XLG  | 2XL  |  |
| Body Width (cm)        | 41.5 | 44   | 46.5 | 49   | 53   | 56.5 |  |
| Body Length (cm)       | 67.5 | 68.5 | 69.5 | 70.5 | 71.5 | 72.5 |  |