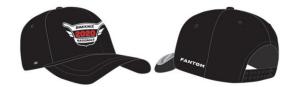

## **NATIONALS MERCHANDISE - ORDER FORM**

Fantom are excited to be supplying quality supporters' merchandise for the 2020 BMX Nationals!

We have t-shirts available in 3 colours in mens, womens and youth styles (right down to size 2 for toddlers up to 5XL for adults). In addition, there are 3 hat designs available: two-tone flat peak snap back cap; flex pro pre-curved cap, and; bucket hat.

'Flat Peak' cap (black with red peak) (Note: it will have a flat peak, not curved as shown in image)

'Pre-Curved' cap (black)

'Bucket' hat (black)

Please complete all fields below and return the form to <a href="mailto:nigel@fantom.co.nz">nigel@fantom.co.nz</a> by **Sunday 8<sup>th</sup> March** 2020. Each family (or purchaser) needs to complete a separate form please.

## Hats

|       | Style                           | Quantity | Cost         |
|-------|---------------------------------|----------|--------------|
| 1     | (flat peak, pre-curved, bucket) |          | \$35ea<br>\$ |
| 2     |                                 |          | \$           |
| 3     |                                 |          | \$           |
| TOTAL |                                 |          | \$           |