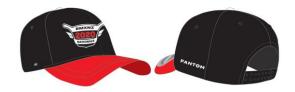

## **NATIONALS MERCHANDISE - ORDER FORM**

Fantom are excited to be supplying quality supporters' merchandise for the 2020 BMX Nationals!

We have t-shirts available in 3 colours in mens, womens and youth styles (right down to size 2 for toddlers up to 5XL for adults). In addition, there are 3 hat designs available: two-tone flat peak snap back cap; flex pro pre-curved cap, and; bucket hat.

'Flat Peak' cap (black with red peak) (Note: it will have a flat peak, not curved as shown in image)

'Pre-Curved' cap (black)

'Bucket' hat (black)

Please complete all fields below and return the form to <a href="mailto:nigel@fantom.co.nz">nigel@fantom.co.nz</a> by **Sunday 8<sup>th</sup> March** 2020. Each family (or purchaser) needs to complete a separate form please.

## Hats

|       | Style                           | Quantity | Cost         |
|-------|---------------------------------|----------|--------------|
| 1     | (flat peak, pre-curved, bucket) |          | \$35ea<br>\$ |
| 2     |                                 |          | \$           |
| 3     |                                 |          | \$           |
| TOTAL |                                 |          | \$           |