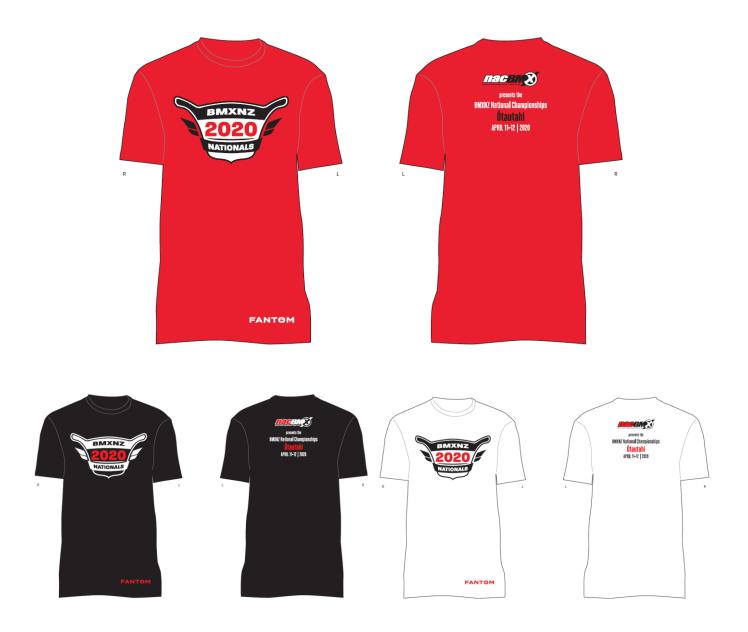

## **NATIONALS MERCHANDISE - ORDER FORM**

Fantom are excited to be supplying quality supporters' merchandise for the 2020 BMX Nationals!

We have t-shirts available in 3 colours in mens, womens and youth styles (right down to size 2 for toddlers up to 5XL for adults). In addition, there are 3 hat designs available: two-tone flat peak snap back cap; flex pro pre-curved cap, and; bucket hat.

## **T-Shirts**

|       | Style<br>(Mens, Womens or Youth) | Size (refer to sizing chart) | Colour<br>(Red, White or Black) | Cost<br>\$35ea |
|-------|----------------------------------|------------------------------|---------------------------------|----------------|
| 1     |                                  |                              |                                 | \$             |
| 2     |                                  |                              |                                 | \$             |
| 3     |                                  |                              |                                 | \$             |
| 4     |                                  |                              |                                 | \$             |
| TOTAL |                                  |                              |                                 | \$             |